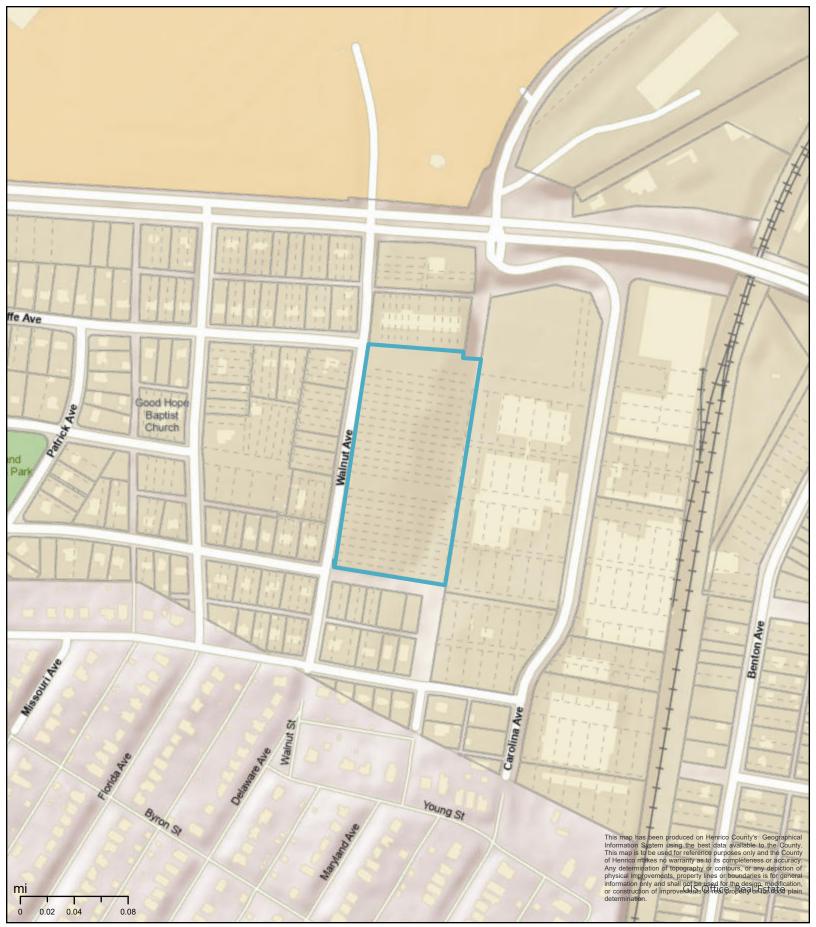

Dear Ladies and Gentlemen:

My firm is assisting Canterbury Development Group, LLC with the development of townhomes at the intersections of Walnut Avenue and Savannah Avenue that encompasses approximately 5.69 acres, as shown on the attached map. The property is currently zoned a combination of industrial (3.72 acres) and residential (1.97 acres) and we are seeking to provide for a residential community on the entire property.

## Walnut Avenue Vicinity Map

Author: Date: 12/15/2022